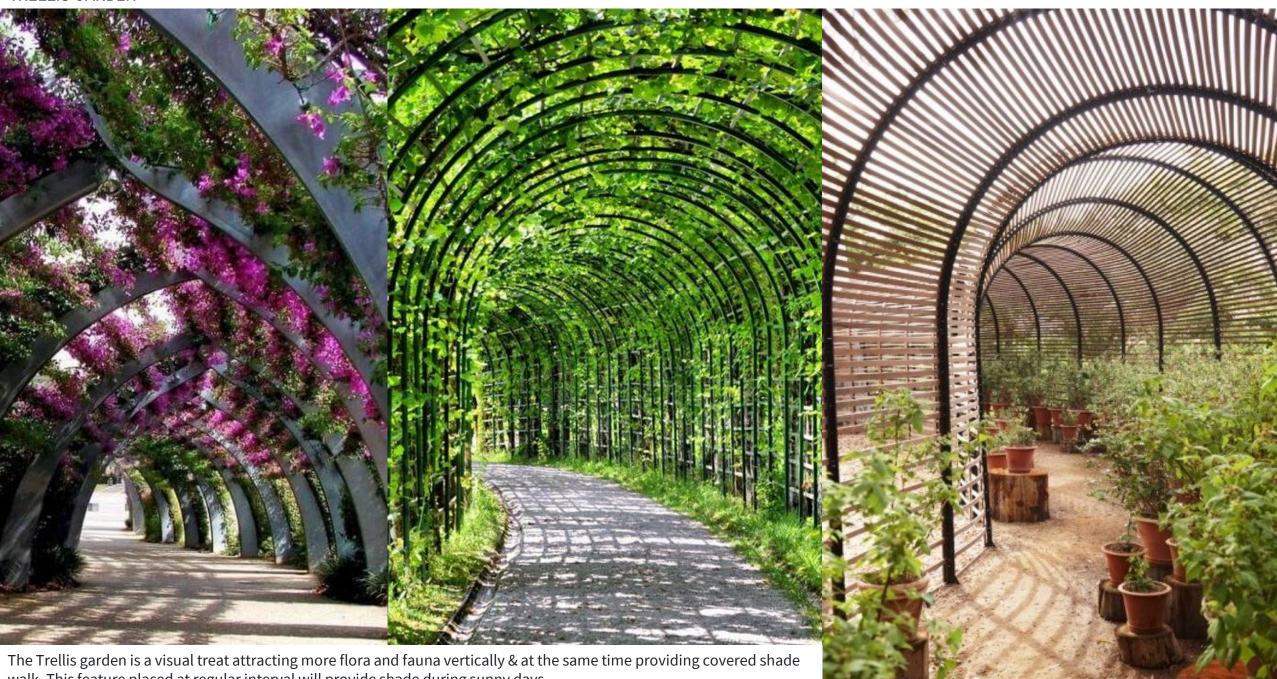

walk. This feature placed at regular interval will provide shade during sunny days.

A kids play area is very important aspect of the project which concludes allowing of people of all ages. The aim is to allow access to differently abled and making the park an all ability park.