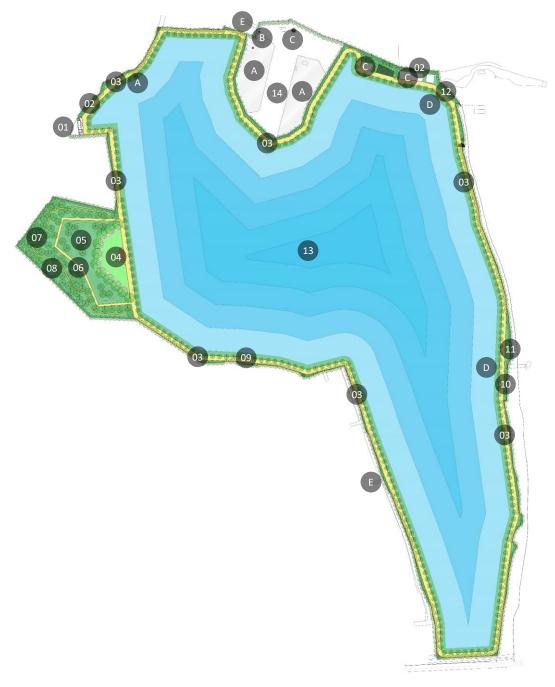

**EXISTING FACTORS** 

LEGEND

|                               |                                                                                                                                                                   | LAISTING FACTORS                                                                                                                                                                                                                                                        |  |
|-------------------------------|-------------------------------------------------------------------------------------------------------------------------------------------------------------------|-------------------------------------------------------------------------------------------------------------------------------------------------------------------------------------------------------------------------------------------------------------------------|--|
| ENTRANCE GATEWAY              |                                                                                                                                                                   |                                                                                                                                                                                                                                                                         |  |
| BOUNDARY PLANTATION           | Α.                                                                                                                                                                | BURIAL GROUND                                                                                                                                                                                                                                                           |  |
| 2M WIDE WALKWAY CUM JOGGING   | В.                                                                                                                                                                | COMMUNITY HALL                                                                                                                                                                                                                                                          |  |
| TRACK + 3M WIDE BICYCLE TRACK | C.                                                                                                                                                                | TEMPLE                                                                                                                                                                                                                                                                  |  |
| AMPHITHEATER WITH STAGE       | D.                                                                                                                                                                | WATER OUTFLOW                                                                                                                                                                                                                                                           |  |
| MOUND GARDEN                  | Ε.                                                                                                                                                                | PERIMETER ROAD                                                                                                                                                                                                                                                          |  |
| 3M WIDE PATHWAY               |                                                                                                                                                                   |                                                                                                                                                                                                                                                                         |  |
| NATURE TRAIL                  |                                                                                                                                                                   |                                                                                                                                                                                                                                                                         |  |
| FOREST BATHING                |                                                                                                                                                                   |                                                                                                                                                                                                                                                                         |  |
| TRELLIS GARDEN                |                                                                                                                                                                   |                                                                                                                                                                                                                                                                         |  |
| SENIOR CITIZEN GARDEN         |                                                                                                                                                                   |                                                                                                                                                                                                                                                                         |  |
| FITNESS STATION/ OUTDOOR GYM  |                                                                                                                                                                   |                                                                                                                                                                                                                                                                         |  |
| YOGA/ MEDITATION              |                                                                                                                                                                   |                                                                                                                                                                                                                                                                         |  |
| LAKE AREA                     |                                                                                                                                                                   |                                                                                                                                                                                                                                                                         |  |
| PET PARK                      |                                                                                                                                                                   |                                                                                                                                                                                                                                                                         |  |
|                               |                                                                                                                                                                   |                                                                                                                                                                                                                                                                         |  |
|                               | BOUNDARY PLANTATION<br>2M WIDE WALKWAY CUM JOGGING<br>TRACK + 3M WIDE BICYCLE TRACK<br>AMPHITHEATER WITH STAGE<br>MOUND GARDEN<br>3M WIDE PATHWAY<br>NATURE TRAIL | ENTRANCE GATEWAYBOUNDARY PLANTATIONA.2M WIDE WALKWAY CUM JOGGINGB.TRACK + 3M WIDE BICYCLE TRACKC.AMPHITHEATER WITH STAGED.MOUND GARDENSM WIDE PATHWAYNATURE TRAILFOREST BATHINGTRELLIS GARDENSENIOR CITIZEN GARDENFITNESS STATION/ OUTDOOR GYMYOGA/ MEDITATIONLAKE AREA |  |