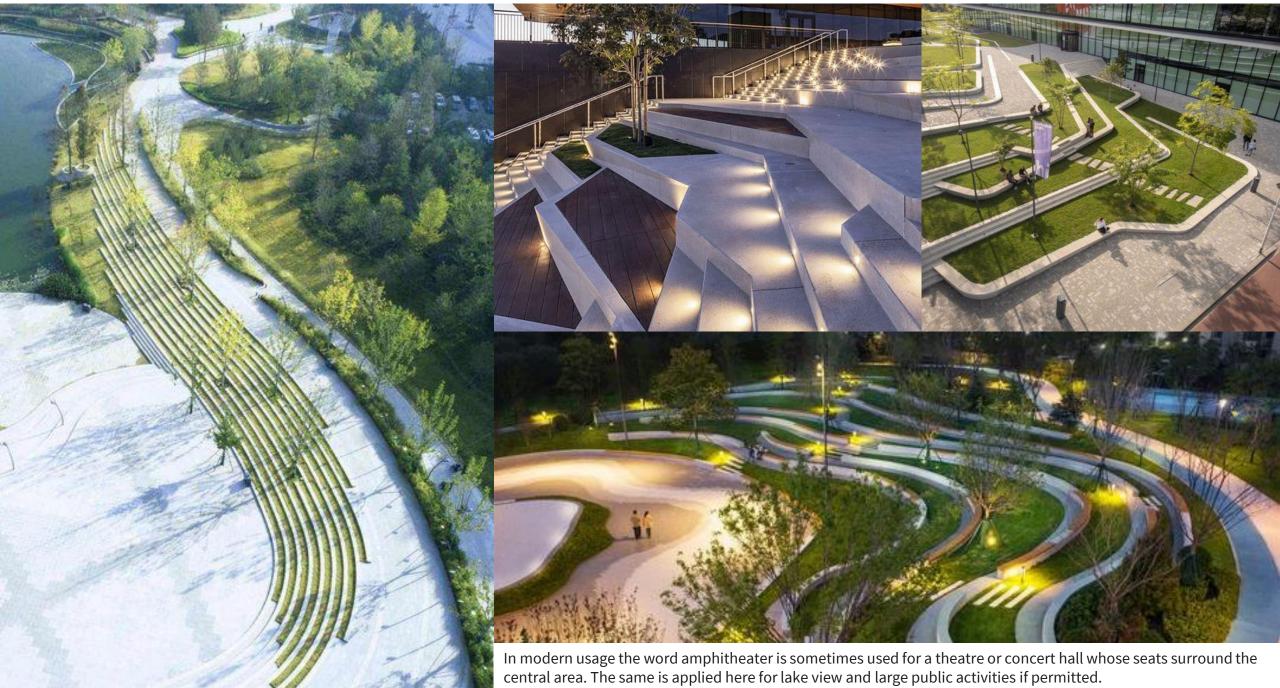

**EXISTING FACTORS** 

LEGEND

|                               |                                                                                                                                                                   | LAISTING FACTORS                                                                                                                                                                                                                                                        |  |
|-------------------------------|-------------------------------------------------------------------------------------------------------------------------------------------------------------------|-------------------------------------------------------------------------------------------------------------------------------------------------------------------------------------------------------------------------------------------------------------------------|--|
| ENTRANCE GATEWAY              |                                                                                                                                                                   |                                                                                                                                                                                                                                                                         |  |
| BOUNDARY PLANTATION           | Α.                                                                                                                                                                | BURIAL GROUND                                                                                                                                                                                                                                                           |  |
| 2M WIDE WALKWAY CUM JOGGING   | В.                                                                                                                                                                | COMMUNITY HALL                                                                                                                                                                                                                                                          |  |
| TRACK + 3M WIDE BICYCLE TRACK | C.                                                                                                                                                                | TEMPLE                                                                                                                                                                                                                                                                  |  |
| AMPHITHEATER WITH STAGE       | D.                                                                                                                                                                | WATER OUTFLOW                                                                                                                                                                                                                                                           |  |
| MOUND GARDEN                  | Ε.                                                                                                                                                                | PERIMETER ROAD                                                                                                                                                                                                                                                          |  |
| 3M WIDE PATHWAY               |                                                                                                                                                                   |                                                                                                                                                                                                                                                                         |  |
| NATURE TRAIL                  |                                                                                                                                                                   |                                                                                                                                                                                                                                                                         |  |
| FOREST BATHING                |                                                                                                                                                                   |                                                                                                                                                                                                                                                                         |  |
| TRELLIS GARDEN                |                                                                                                                                                                   |                                                                                                                                                                                                                                                                         |  |
| SENIOR CITIZEN GARDEN         |                                                                                                                                                                   |                                                                                                                                                                                                                                                                         |  |
| FITNESS STATION/ OUTDOOR GYM  |                                                                                                                                                                   |                                                                                                                                                                                                                                                                         |  |
| YOGA/ MEDITATION              |                                                                                                                                                                   |                                                                                                                                                                                                                                                                         |  |
| LAKE AREA                     |                                                                                                                                                                   |                                                                                                                                                                                                                                                                         |  |
| PET PARK                      |                                                                                                                                                                   |                                                                                                                                                                                                                                                                         |  |
|                               |                                                                                                                                                                   |                                                                                                                                                                                                                                                                         |  |
|                               | BOUNDARY PLANTATION<br>2M WIDE WALKWAY CUM JOGGING<br>TRACK + 3M WIDE BICYCLE TRACK<br>AMPHITHEATER WITH STAGE<br>MOUND GARDEN<br>3M WIDE PATHWAY<br>NATURE TRAIL | ENTRANCE GATEWAYBOUNDARY PLANTATIONA.2M WIDE WALKWAY CUM JOGGINGB.TRACK + 3M WIDE BICYCLE TRACKC.AMPHITHEATER WITH STAGED.MOUND GARDENSM WIDE PATHWAYNATURE TRAILFOREST BATHINGTRELLIS GARDENSENIOR CITIZEN GARDENFITNESS STATION/ OUTDOOR GYMYOGA/ MEDITATIONLAKE AREA |  |