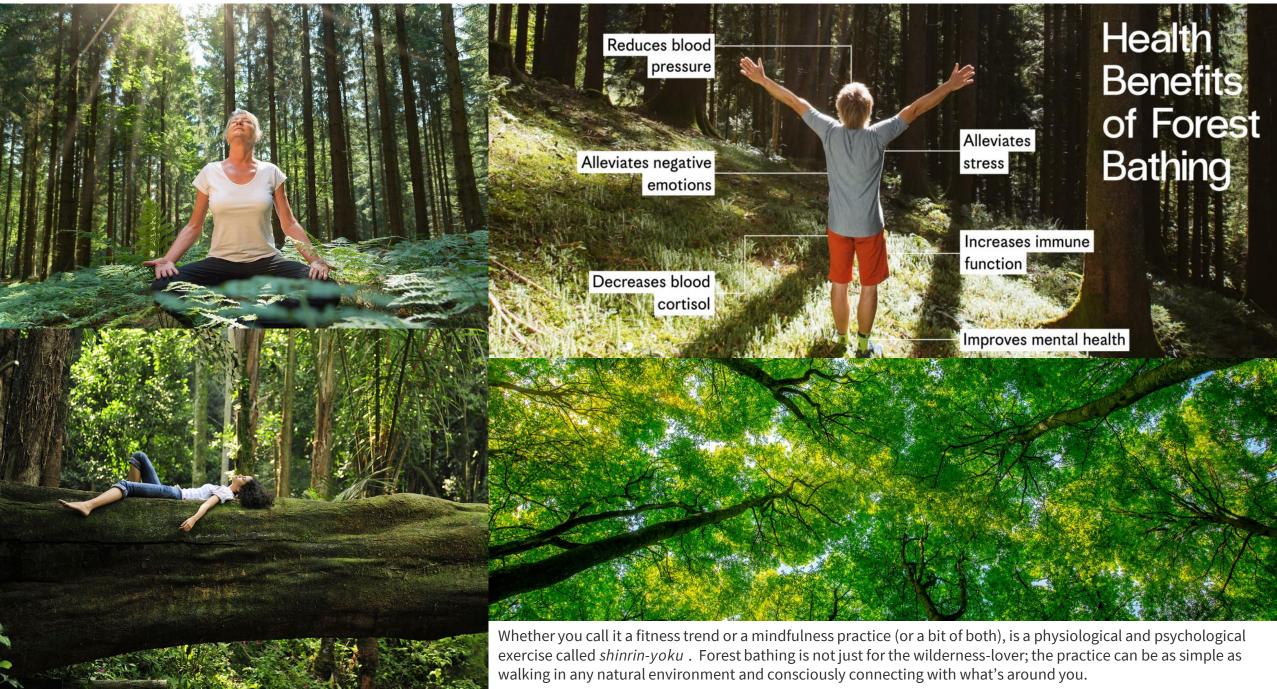

Outdoor exercise can help ward off seasonal affective disorder, depression and anxiety because sunshine naturally increases serotonin, a hormone that affects your mood. And exercise itself produces endorphins, another feel-good hormone that boosts your mood and reduces pain which is a important factor to be included in the park.