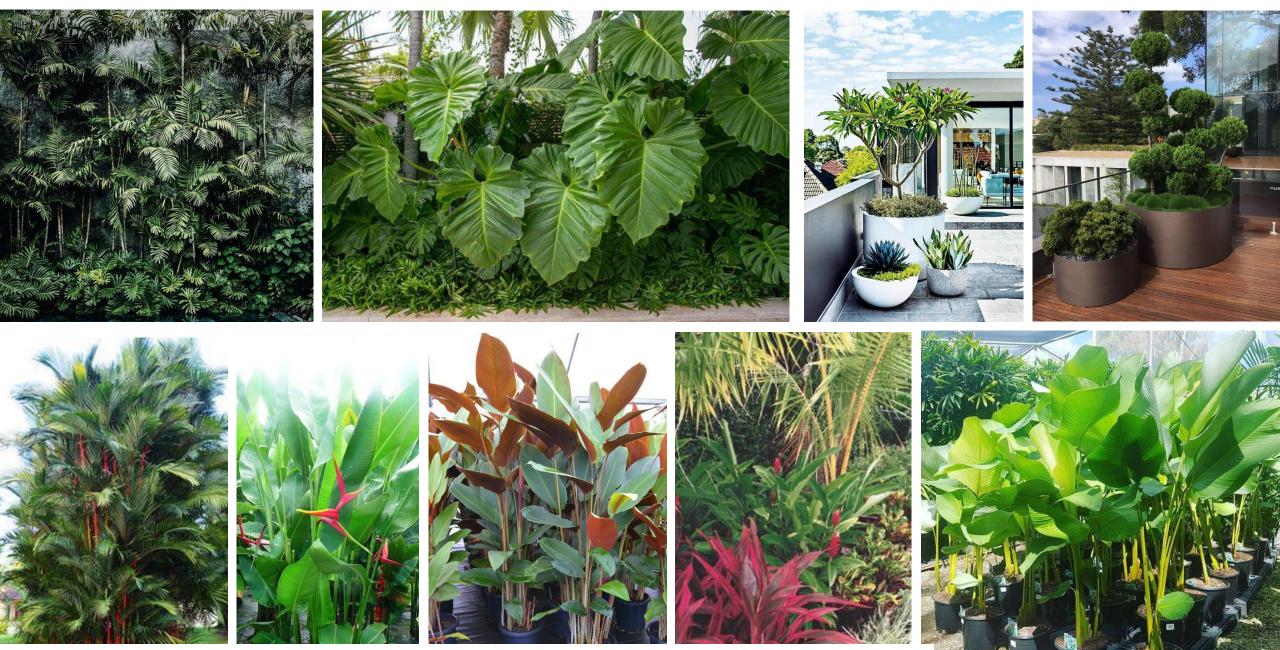

#### PLANTING PALETTE – PALMS & SHRUBS

Lively shrubs engage public movement and it makes the space more lush and youthful. Varied colours, textures and plant sizes attract eyes of all ages and encourages to access the park more often.