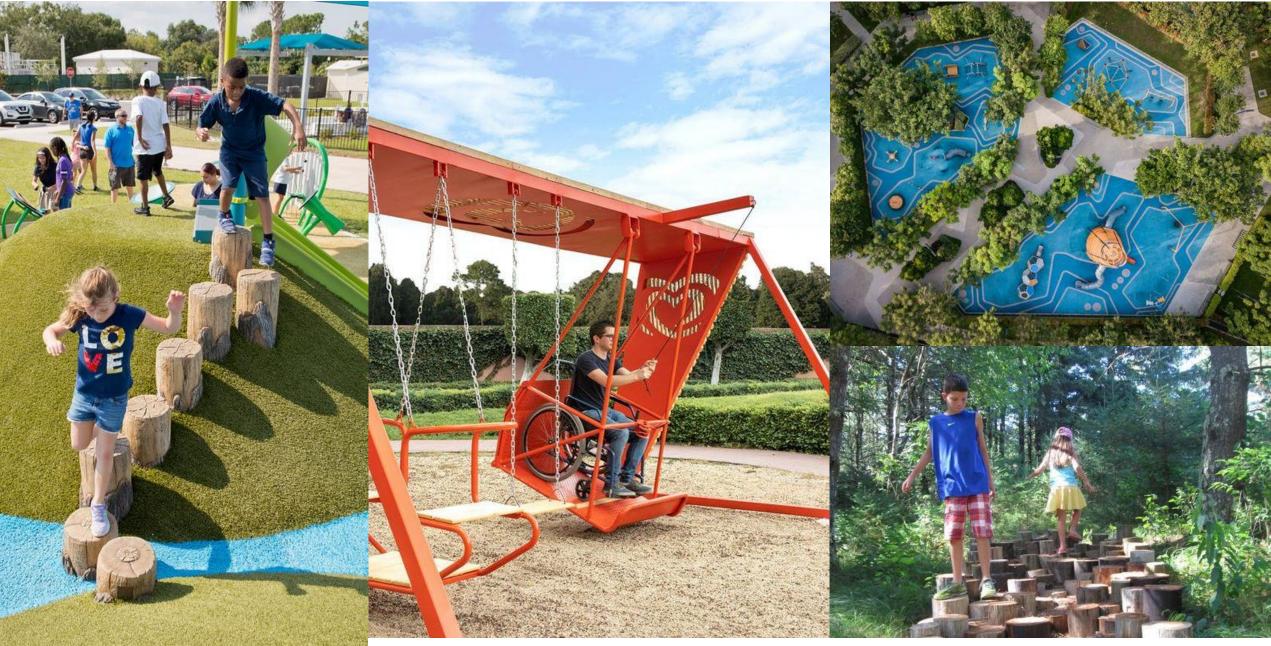

walk. This feature placed at regular interval will provide shade during sunny days.

A kids play area is very important aspect of the project which concludes allowing of people of all ages. The aim is to allow access to differently abled and making the park an all ability park.