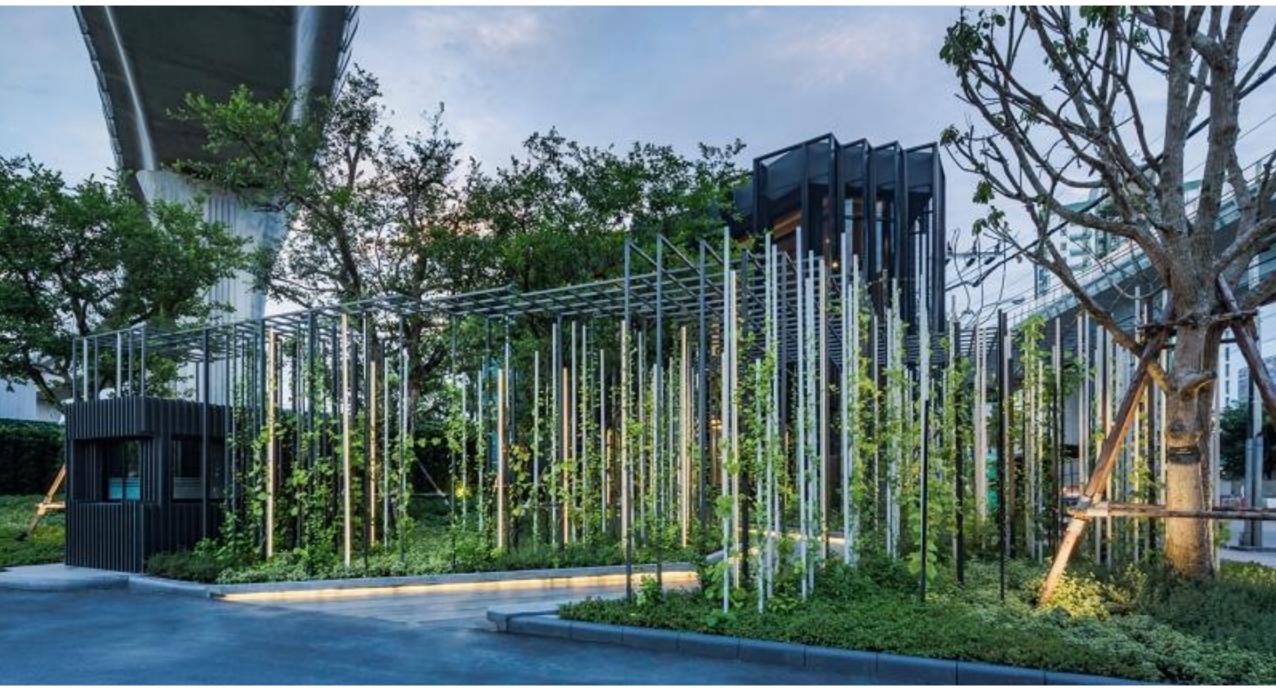

### Landscape Spatial Design

The entrance gateway is designed with simplicity yet attractive for public to recognize the access. The entrance gateway shall also be connected with security cabin and toilet access & ticketing counter if required.