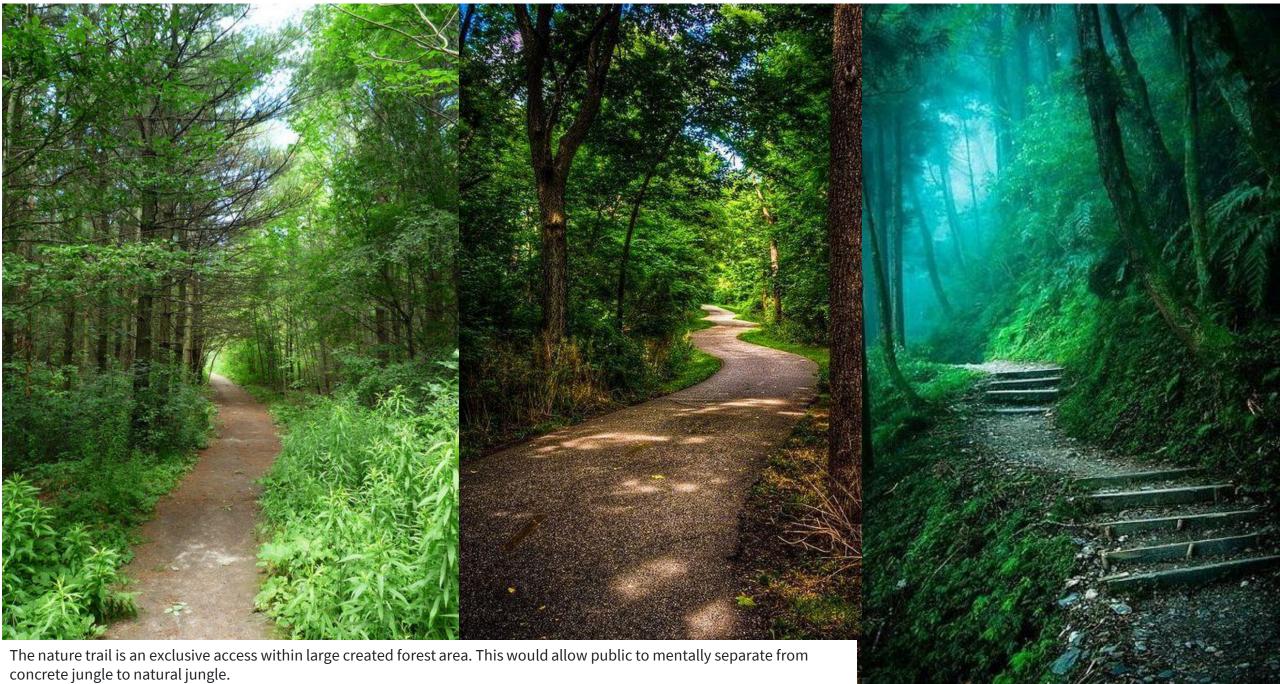

**EXISTING FACTORS** 

LEGEND

|                               |                                                                                                                                                                   | LAISTING FACTORS                                                                                                                                                                                                                                                        |  |
|-------------------------------|-------------------------------------------------------------------------------------------------------------------------------------------------------------------|-------------------------------------------------------------------------------------------------------------------------------------------------------------------------------------------------------------------------------------------------------------------------|--|
| ENTRANCE GATEWAY              |                                                                                                                                                                   |                                                                                                                                                                                                                                                                         |  |
| BOUNDARY PLANTATION           | Α.                                                                                                                                                                | BURIAL GROUND                                                                                                                                                                                                                                                           |  |
| 2M WIDE WALKWAY CUM JOGGING   | В.                                                                                                                                                                | COMMUNITY HALL                                                                                                                                                                                                                                                          |  |
| TRACK + 3M WIDE BICYCLE TRACK | C.                                                                                                                                                                | TEMPLE                                                                                                                                                                                                                                                                  |  |
| AMPHITHEATER WITH STAGE       | D.                                                                                                                                                                | WATER OUTFLOW                                                                                                                                                                                                                                                           |  |
| MOUND GARDEN                  | Ε.                                                                                                                                                                | PERIMETER ROAD                                                                                                                                                                                                                                                          |  |
| 3M WIDE PATHWAY               |                                                                                                                                                                   |                                                                                                                                                                                                                                                                         |  |
| NATURE TRAIL                  |                                                                                                                                                                   |                                                                                                                                                                                                                                                                         |  |
| FOREST BATHING                |                                                                                                                                                                   |                                                                                                                                                                                                                                                                         |  |
| TRELLIS GARDEN                |                                                                                                                                                                   |                                                                                                                                                                                                                                                                         |  |
| SENIOR CITIZEN GARDEN         |                                                                                                                                                                   |                                                                                                                                                                                                                                                                         |  |
| FITNESS STATION/ OUTDOOR GYM  |                                                                                                                                                                   |                                                                                                                                                                                                                                                                         |  |
| YOGA/ MEDITATION              |                                                                                                                                                                   |                                                                                                                                                                                                                                                                         |  |
| LAKE AREA                     |                                                                                                                                                                   |                                                                                                                                                                                                                                                                         |  |
| PET PARK                      |                                                                                                                                                                   |                                                                                                                                                                                                                                                                         |  |
|                               |                                                                                                                                                                   |                                                                                                                                                                                                                                                                         |  |
|                               | BOUNDARY PLANTATION<br>2M WIDE WALKWAY CUM JOGGING<br>TRACK + 3M WIDE BICYCLE TRACK<br>AMPHITHEATER WITH STAGE<br>MOUND GARDEN<br>3M WIDE PATHWAY<br>NATURE TRAIL | ENTRANCE GATEWAYBOUNDARY PLANTATIONA.2M WIDE WALKWAY CUM JOGGINGB.TRACK + 3M WIDE BICYCLE TRACKC.AMPHITHEATER WITH STAGED.MOUND GARDENSM WIDE PATHWAYNATURE TRAILFOREST BATHINGTRELLIS GARDENSENIOR CITIZEN GARDENFITNESS STATION/ OUTDOOR GYMYOGA/ MEDITATIONLAKE AREA |  |