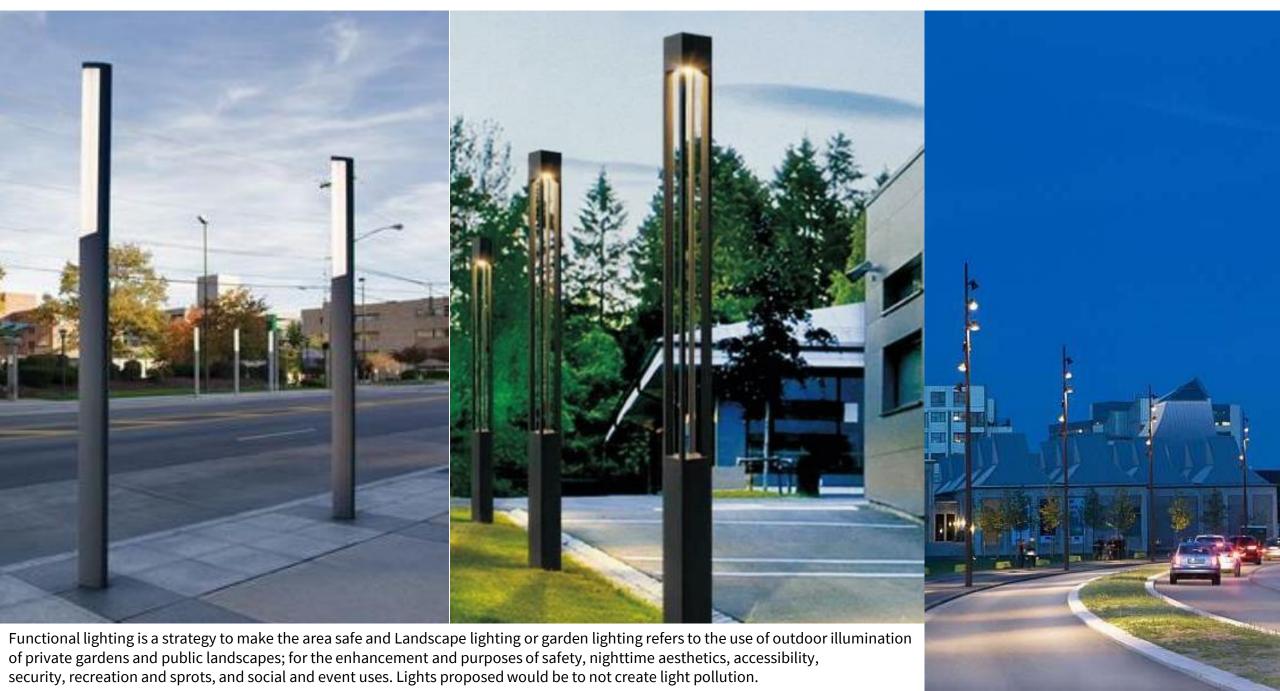

### Landscape Spatial Design

The entrance gateway is designed with simplicity yet attractive for public to recognize the access. The entrance gateway shall also be connected with security cabin and toilet access & ticketing counter if required.