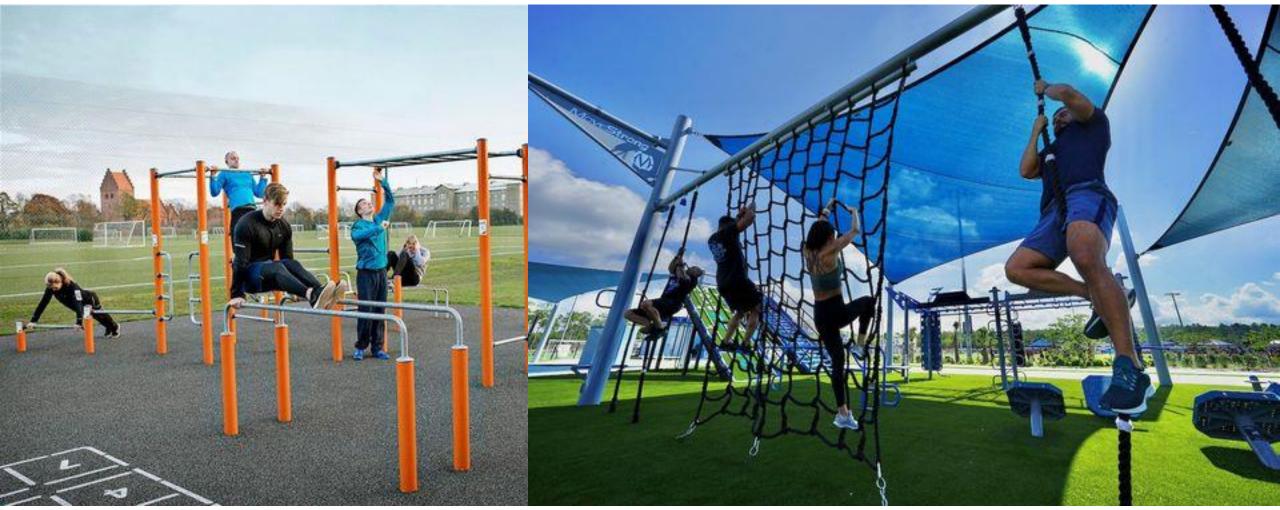

Outdoor exercise can help ward off seasonal affective disorder, depression and anxiety because sunshine naturally increases serotonin, a hormone that affects your mood. And exercise itself produces endorphins, another feel-good hormone that boosts your mood and reduces pain which is a important factor to be included in the park.