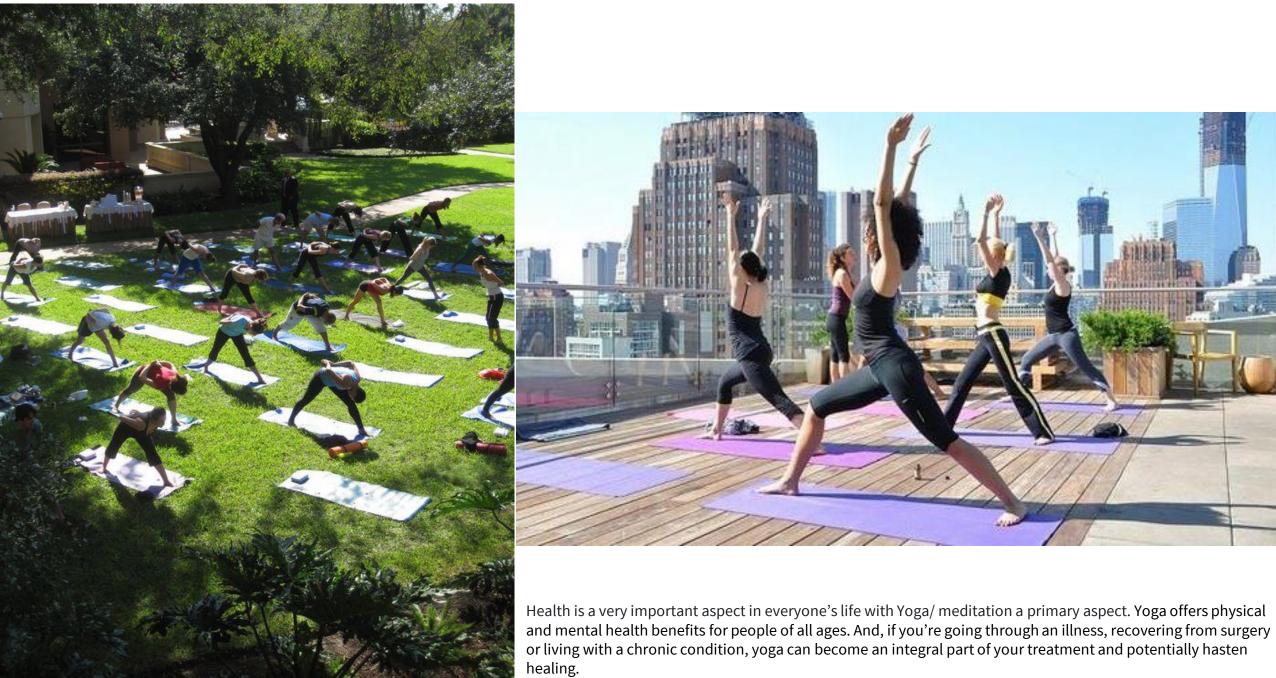

Outdoor exercise can help ward off seasonal affective disorder, depression and anxiety because sunshine naturally increases serotonin, a hormone that affects your mood. And exercise itself produces endorphins, another feel-good hormone that boosts your mood and reduces pain which is a important factor to be included in the park.