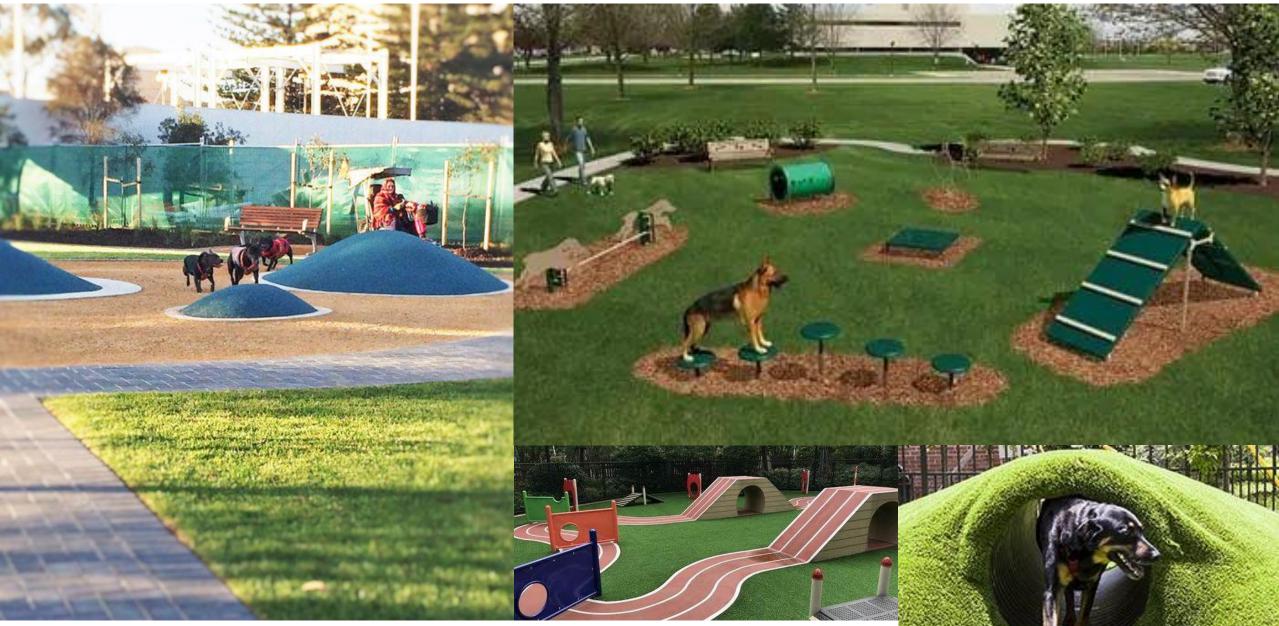

Public dog parks allow dogs to get ample off-leash exercise and social activity with other dogs. When dogs get the adequate physical and mental exercise they need, humans are able to notice a decrease in the level of troublesome behavior from their dogs which will benefit society as well.