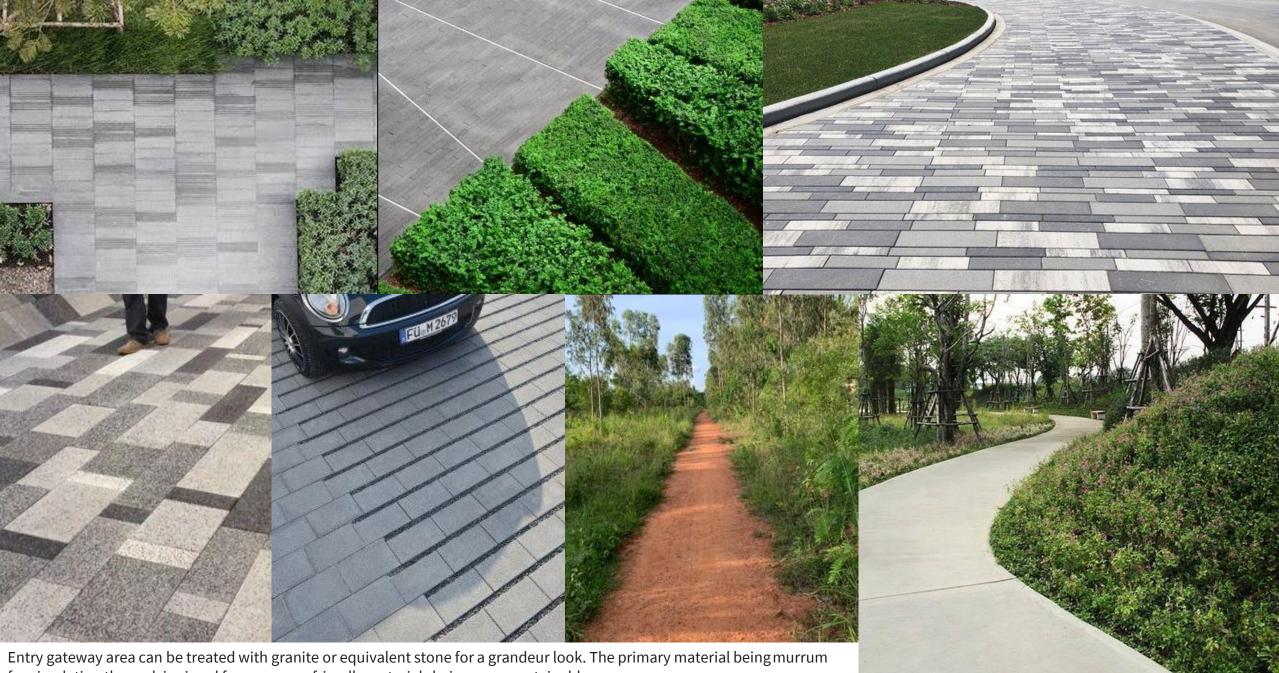

### WALKING/JOGGING TRACK

Walking and Jogging track with a running length of 2.5 Km will be a benefit to the lake and this would attract more public and make more areas accessible. With murrum as preferable material for the track, it is a natural cushioning material and eco-friendly. This would allow water percolation, easy maintenance and comfortable movement of public and service vehicles.

for circulation the park is aimed for more eco-friendly materials being more sustainable.