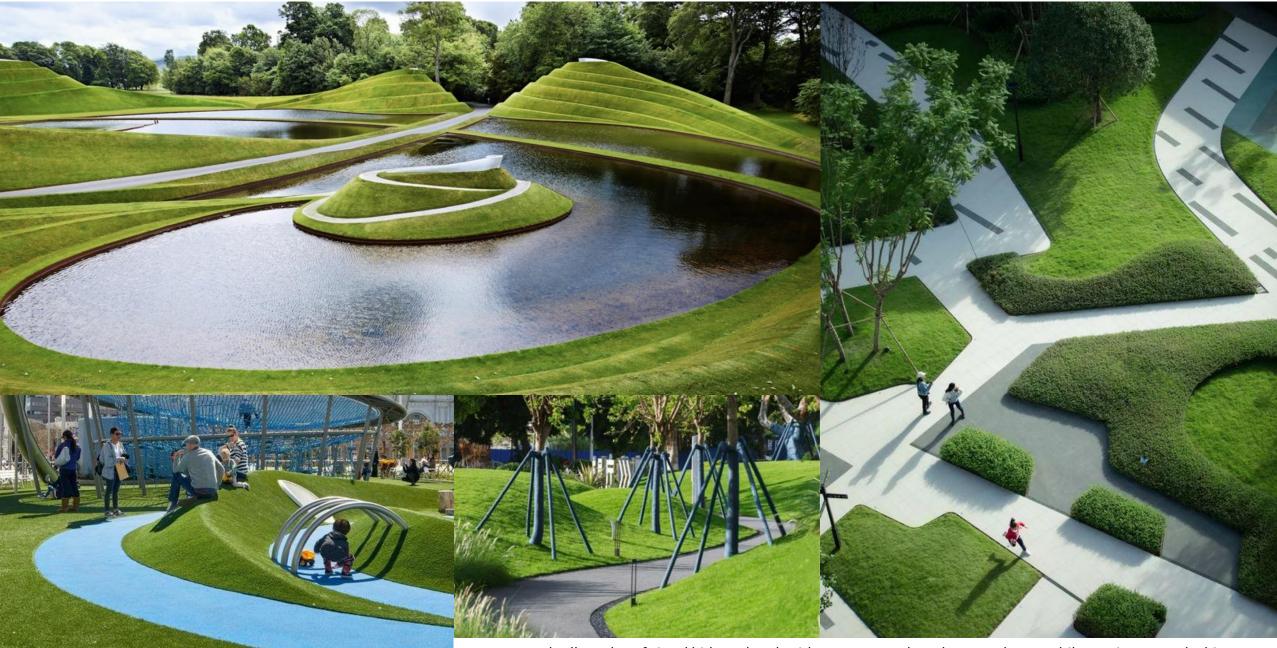

Large mounds allow play of visual hide and seek with a treat to explore the space better while moving around. This space allow different activities like lying, sitting and group sitouts on natural earth.